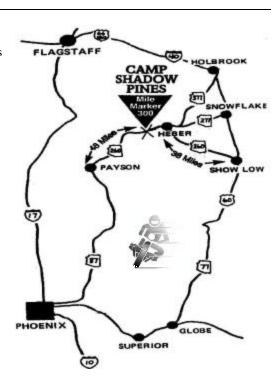

## presents: The Roadrunner Rally

May 16-18, 2003 Camp Shadow Pines Heber, Arizona

For more info call Clint Alston @ (602) 818-3591, visit us on the web at:

### www.azbeemers.org

Touring Society

or write: P.I.T.S.

P.O. Box 21514 Mesa, AZ 85277-1514

Located 3 miles west of Heber on Arizona hi-way 260, Camp Shadow Pines is a 55 acre, full service facility in the high country

General information: Mile marker 300 Elevation 6850' GPS-N 34 25' 14.1" W 110 39" 26.9"

Average temp: hi-72 lo-35

P.I.T.S. charter #'s AMA 5706, BMWMOA 89 BMWRA 19

All brands welcome! Please, no pets or firearms.